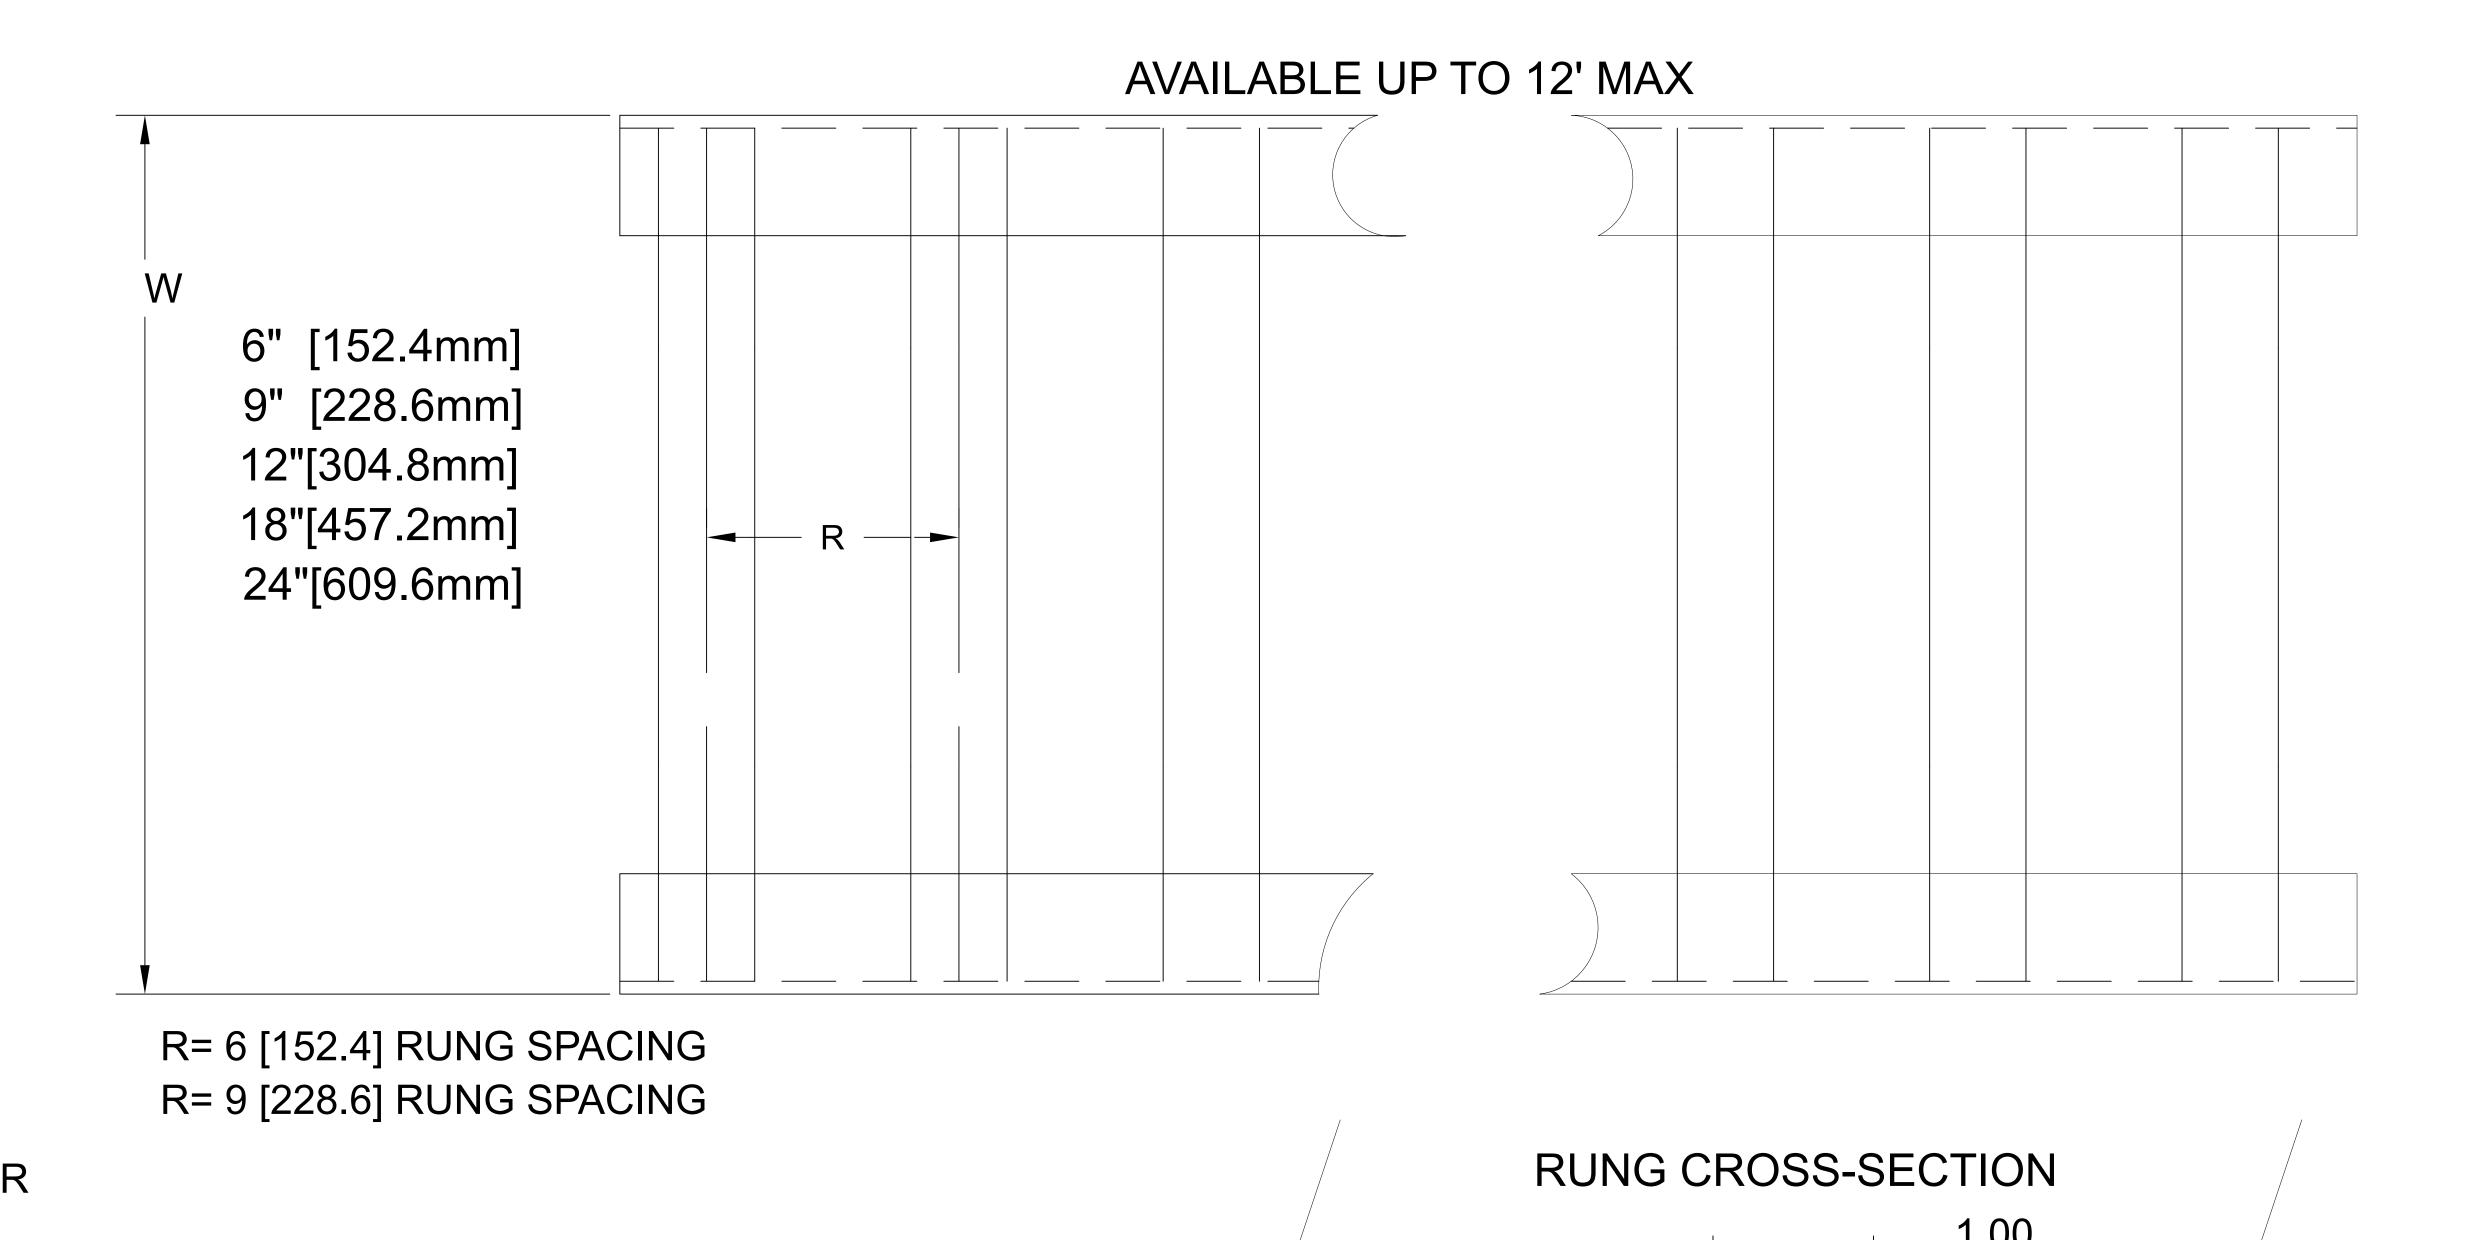

[22.9mm]

[25.4mm]

WELD

#11170 Rung (.875"W x .9"H) Used from 6" to 18" width #11174 Rung (1.0"W x .9"H) Used at 24" width

Notes: 1. Sheet Metal tolerances 2. Unless noted all dimensions are in

| MATERIAL:           | This drawing and specifications are the property of Chalfant Inc. and shall not be used for the basis of mfg. or sale or quotation of illustrated product without |                 |                                       |  |  |
|---------------------|-------------------------------------------------------------------------------------------------------------------------------------------------------------------|-----------------|---------------------------------------|--|--|
| 6063-T6<br>ALUMINUM | permission. Chalfant                                                                                                                                              | Brunswick, OH   | Tel. 330-273-3510<br>Fax 330-273-8149 |  |  |
|                     | SIZE FSCM NO.                                                                                                                                                     | DWG NO. 15A "W" | 010-"R"                               |  |  |
|                     | SCALE                                                                                                                                                             | SHEET           | ,                                     |  |  |