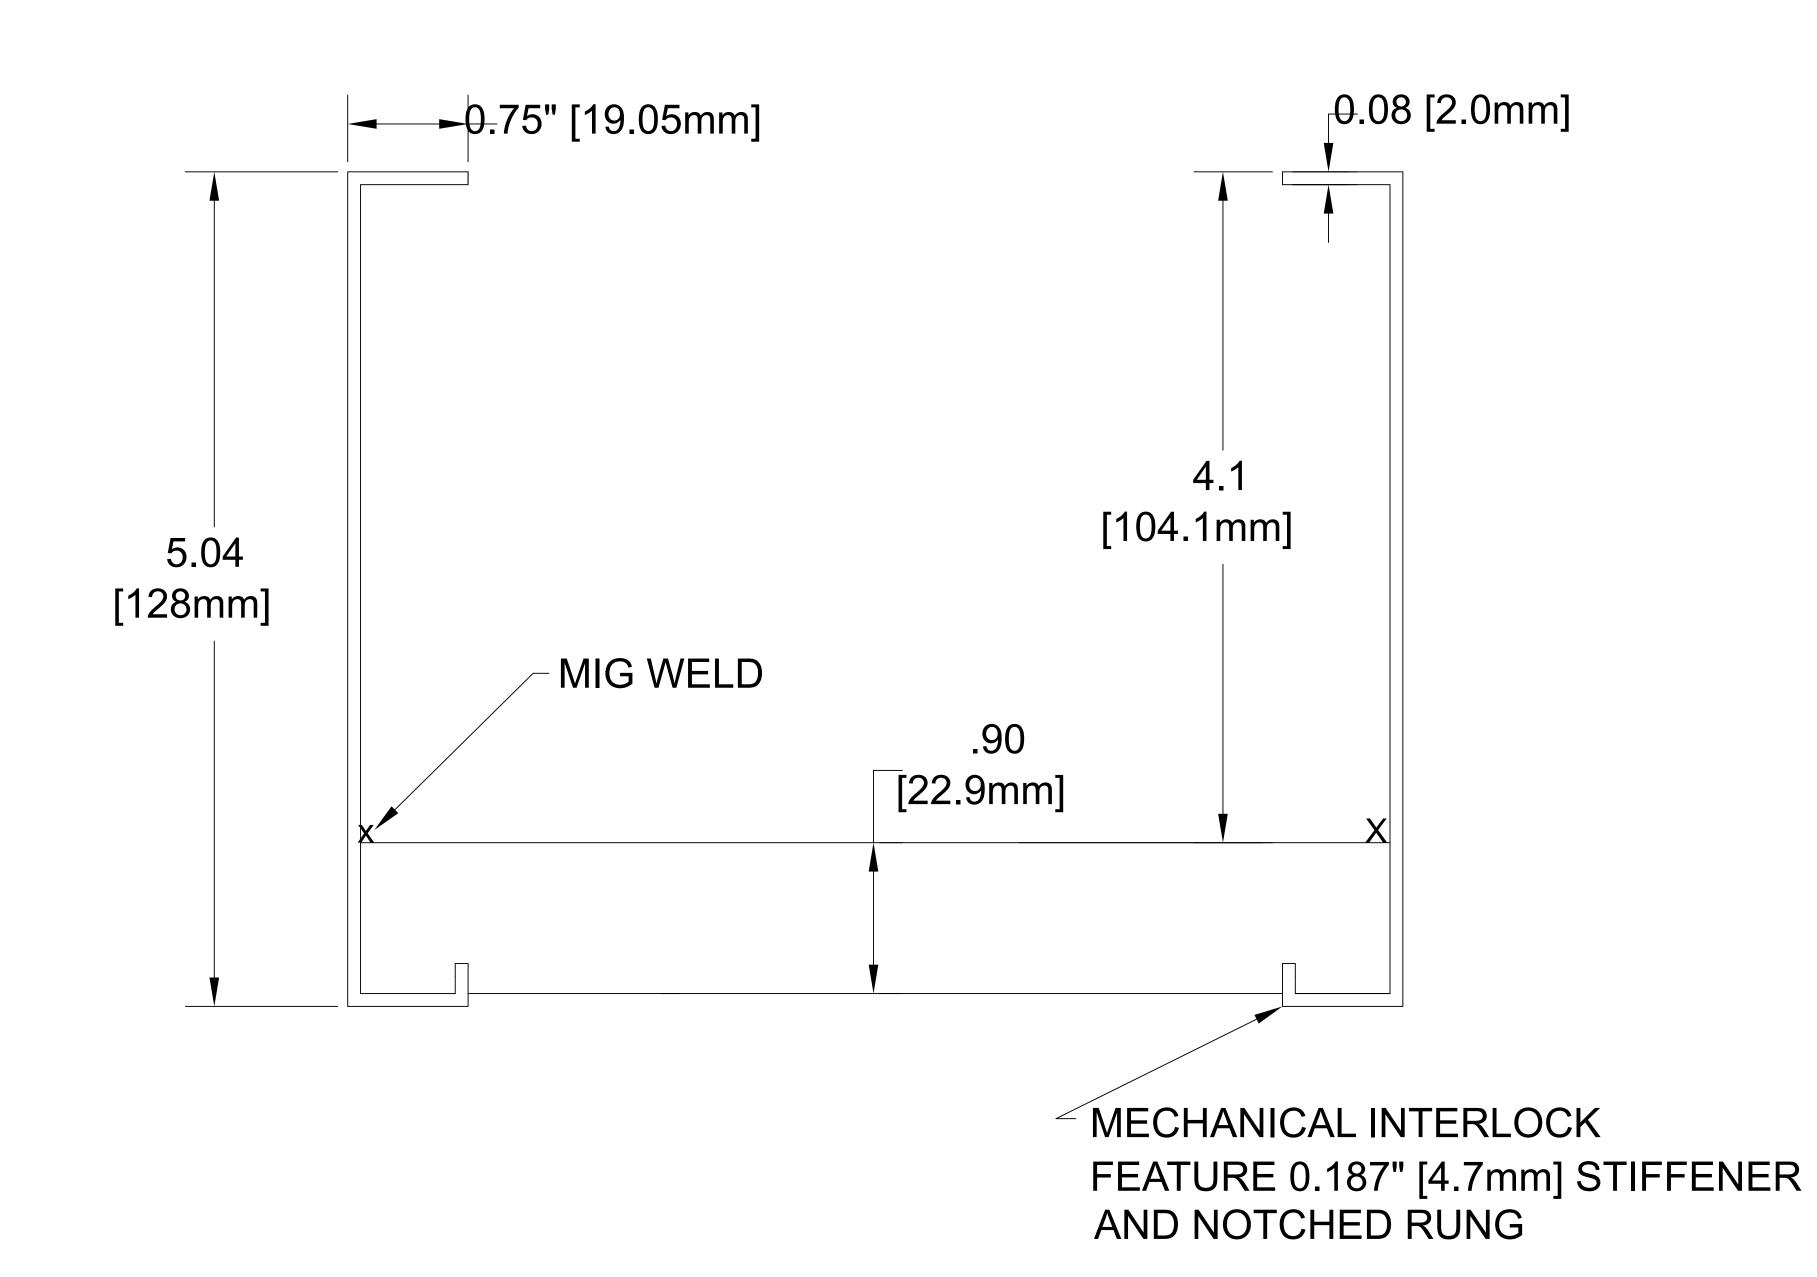

<sup>\*\*</sup> K x W may be used to calculate deflection of lighter loads at indicated spans

Furnished with Splice Plates and 8, 9TBN508 3/8" round head ribbed bolt & integral washer nut assemblies.

0.90"

[22.9mm]

[25.4mm]

WELD

#11170 Rung (.875"W x .9"H) Used from 6" to 18" width #11174 Rung (1.0"W x .9"H) Used at 24" width

Notes: 1. Sheet Metal tolerances 2. Unless noted all dimensions are in

| MATERIAL:           | This drawing and specifications are the property of Chalfant Inc. and shall not be used for the basis of mfg. or sale or quotation of illustrated product without |                 |                                       |  |  |
|---------------------|-------------------------------------------------------------------------------------------------------------------------------------------------------------------|-----------------|---------------------------------------|--|--|
| 6063-T6<br>ALUMINUM | permission. Chalfant                                                                                                                                              | Brunswick, OH   | Tel. 330-273-3510<br>Fax 330-273-8149 |  |  |
|                     | SIZE FSCM NO.                                                                                                                                                     | DWG NO. 15A "W" | 010-"R"                               |  |  |
|                     | SCALE                                                                                                                                                             | SHEET           | ,                                     |  |  |