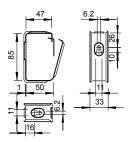

## **GRIP "M" 30**

Metal grouped support for high mechanical stability, even in case of fire. Suitable for safe mounting above fire protection ceilings. Also approved as a cable-specific variant for electrical function maintenance to DIN 4102 part 12. For wall and ceiling mounting. Lock can be opened without tools. Detailed information on the approved routing variants can be found in the appropriate testing documentation.

|          |             | <u>o</u> |       |             |          |
|----------|-------------|----------|-------|-------------|----------|
| Туре     | No. of      |          | Pack. | Weight      | Item No. |
|          | conductors  |          | pcs   | kg/100 pcs. |          |
|          | NYM 3 x 1.5 |          |       |             |          |
| WMJHP-30 | 30          |          | 25    | 6.200       | 2207036  |