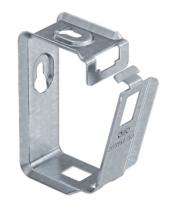

## **GRIP "M" 30**

Metal grouped support for high mechanical stability, even in case of fire. Suitable for safe mounting above fire protection ceilings. Also approved as a cable-specific variant for electrical function maintenance to DIN 4102 part 12. For wall and ceiling mounting. Lock can be opened without tools. Detailed information on the approved routing variants can be found in the appropriate testing documentation.