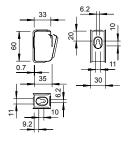

## **GRIP "M" 15**

Metal grouped support for high mechanical stability, even in case of fire. Suitable for safe mounting above fire protection ceilings. Also approved as a cable-specific variant for electrical function maintenance to DIN 4102 part 12. For wall and ceiling mounting. Lock can be opened without tools. Detailed information on the approved routing variants can be found in the appropriate testing documentation.

| Туре     | No. of conductors<br>NYM 3 x 1.5 |    | Weight kg/100 pcs. | Item No. |
|----------|----------------------------------|----|--------------------|----------|
| WMJHP-15 | 15                               | 50 | 3,700              | 2207028  |