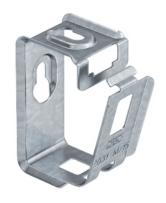

## **GRIP "M" 15**

Metal grouped support for high mechanical stability, even in case of fire. Suitable for safe mounting above fire protection ceilings. Also approved as a cable-specific variant for electrical function maintenance to DIN 4102 part 12. For wall and ceiling mounting. Lock can be opened without tools. Detailed information on the approved routing variants can be found in the appropriate testing documentation.

| Туре     | No. of conductors<br>NYM 3 x 1.5 |    | Weight kg/100 pcs. | Item No. |
|----------|----------------------------------|----|--------------------|----------|
| WMJHP-15 | 15                               | 50 | 3,700              | 2207028  |